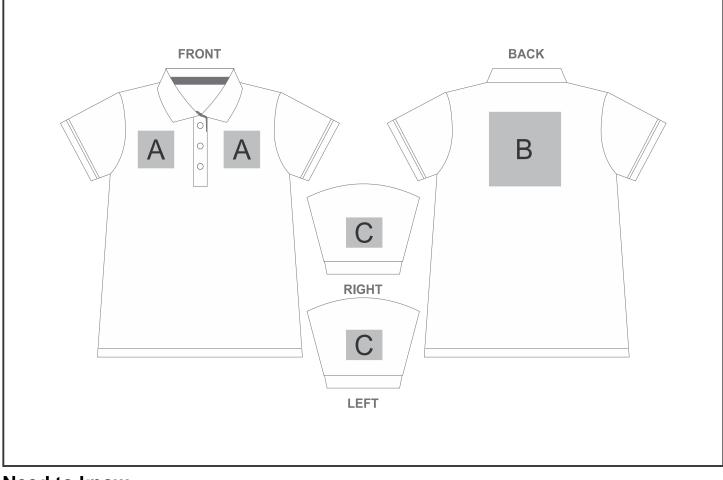

## **Branding Options:**

| Position | Branding Method (Branding Code)       | No. of Colours | Dimension               |
|----------|---------------------------------------|----------------|-------------------------|
| A        | Embroidery (EMB-A)                    | N/A            | 100mm wide x 100mm high |
| A        | Screen Print (SA)                     | 6 Colours      | 100mm wide x 80mm high  |
| A        | Digital Transfer Clothing A6 (DTC-A6) | Full Colour    | 100mm wide x 100mm high |
| A        | Laser Engraving (LG)                  | N/A            | 100mm wide x 80mm high  |
| A        | Debossing Clothing (BOS-C)            | N/A            | 100mm wide x 60mm high  |
| A        | Sublimation (SUB-C)                   | Full Colour    | 100mm wide x 80mm high  |
| Α        | Silicone (STP-A)                      | N/A            | 30mm wide x 30mm high   |

| A | Silicone (STP-B) | N/A | 50mm wide x 50mm high  |
|---|------------------|-----|------------------------|
| A | Silicone (STP-C) | N/A | 100mm wide x 40mm high |
| A | Silicone (STP-D) | N/A | 100mm wide x 40mm high |

| В | Embroidery (EMB-A)                    | N/A         | 200mm wide x 200mm high |
|---|---------------------------------------|-------------|-------------------------|
| В | Screen Print (SA)                     | 6 Colours   | 260mm wide x 200mm high |
| В | Digital Transfer Clothing A6 (DTC-A6) | Full Colour | 105mm wide x 148mm high |
| В | Digital Transfer Clothing A5 (DTC-A5) | Full Colour | 210mm wide x 148mm high |
| В | Sublimation (SUB-C)                   | Full Colour | 260mm wide x 200mm high |
| В | Silicone (STP-A)                      | N/A         | 30mm wide x 30mm high   |
| В | Silicone (STP-B)                      | N/A         | 50mm wide x 50mm high   |
| В | Silicone (STP-C)                      | N/A         | 120mm wide x 40mm high  |
| В | Silicone (STP-D)                      | N/A         | 120mm wide x 40mm high  |
| - |                                       |             |                         |
| С | Embroidery (EMB-A)                    | N/A         | 50mm wide x 50mm high   |
| С | Screen Print (SA)                     | 6 Colours   | 60mm wide x 60mm high   |
| С | Digital Transfer Clothing A6 (DTC-A6) | Full Colour | 50mm wide x 50mm high   |
| С | Laser Engraving (LG)                  | N/A         | 100mm wide x 60mm high  |

N/A

N/A

N/A

Full Colour

50mm wide x 30mm high

60mm wide x 60mm high

30mm wide x 30mm high

50mm wide x 50mm high

С

С

С

С

Debossing Clothing (BOS-C)

Sublimation (SUB-C)

Silicone (STP-A)

Silicone (STP-B)